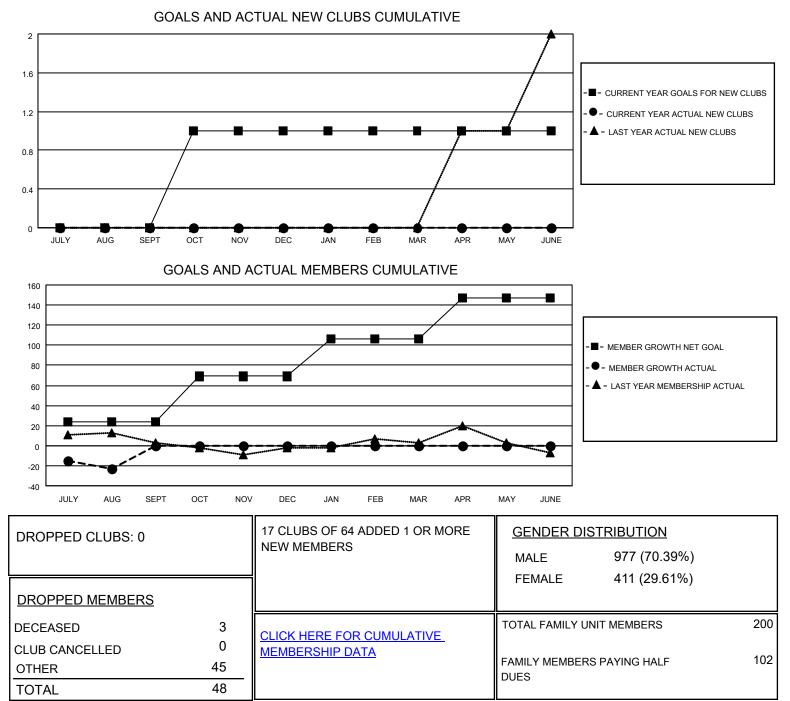

## LOCATION AUSTRALIA

District 201N1

Results as of: 8/31/2020

| Clubs                 |               |           |               | Members               |                        |                         |                                                    |
|-----------------------|---------------|-----------|---------------|-----------------------|------------------------|-------------------------|----------------------------------------------------|
| RESULTS FOR 2020-2021 |               |           |               | RESULTS FOR 2020-2021 |                        |                         |                                                    |
| QUARTER               | NEW CLUB GOAL | NEW CLUBS | DROPPED CLUBS | QUARTER               | BER GROWTH NET<br>GOAL | MEMBER GROWTH<br>ACTUAL | DROPPED<br>MEMBERS ACTUAL<br>(including transfers) |
| JULY/AUG/SEPT         | 0             | 0         | 0             | JULY/AUG/SEPT         | 24                     | 29                      | 48                                                 |
| OCT/NOV/DEC           | 1             | 0         | 0             | OCT/NOV/DEC           | 45                     | 0                       | 0                                                  |
| JAN/FEB/MAR           | 0             | 0         | 0             | JAN/FEB/MAR           | 37                     | 0                       | 0                                                  |
| APR/MAY/JUNE          | 0             | 0         | 0             | APR/MAY/JUNE          | 41                     | 0                       | 0                                                  |